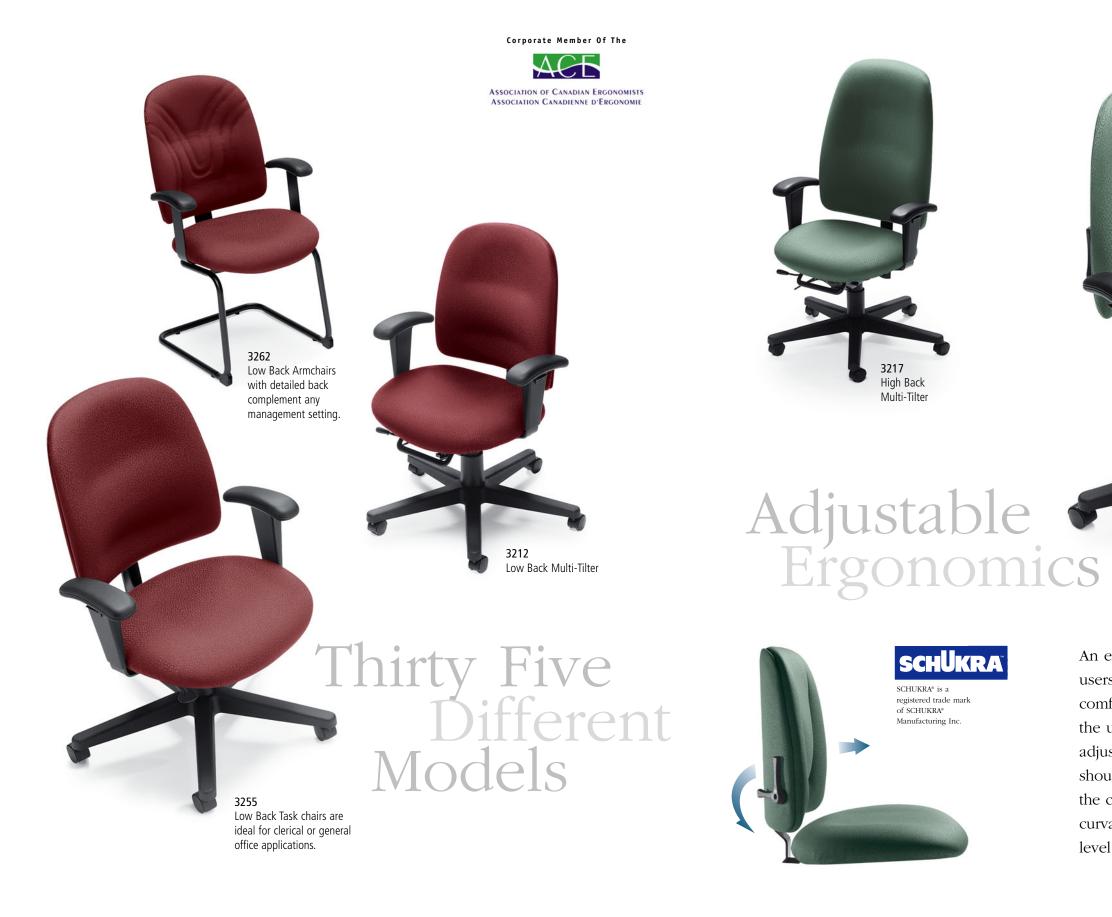

# Push Button Contro

**3106-7** Low Back Posture Task

**3108-4** Low Back Tilter - Detailed Back

3105-1 High Back Synchro-Tilter

Granada® GLOBAL

Comfort

Style, adjustability and a unique lumbar support

# umbar Support

|        | Description                                                                                                                                                                                           | I      |                                                                                                                                                     |          |                                         |                                                                                                                                     |
|--------|-------------------------------------------------------------------------------------------------------------------------------------------------------------------------------------------------------|--------|-----------------------------------------------------------------------------------------------------------------------------------------------------|----------|-----------------------------------------|-------------------------------------------------------------------------------------------------------------------------------------|
|        | Granada with SCHUKRA®                                                                                                                                                                                 |        |                                                                                                                                                     |          |                                         |                                                                                                                                     |
| 3112   | Mid Back Multi-Tilter<br>Pneumatic height adjustment,<br>Schukra® lumbar support,<br>vertical stitch detail.<br>With seat slider (MD).                                                                | 3117   | High Back Multi-Tilter<br>Pneumatic height adjustment,<br>Schukra <sup>®</sup> lumbar support,<br>vertical stitch detail.<br>With seat slider (MD). | 3118     | P<br>S                                  | <b>Aid Back Operator</b><br>Armless<br>neumatic height adjustment,<br>chukra® lumbar support,<br>ertical stitch detail.             |
| 3119   | Mid Back Operator<br>Pneumatic height adjustment,<br>Schukra® lumbar support,<br>vertical stitch detail.                                                                                              | 3124   | Mid Back Task Chair Armless<br>Pneumatic height adjustment,<br>Schukra® lumbar support,<br>vertical stitch detail.                                  | 3125     | P<br>S                                  | <b>Aid Back Task Chair</b><br>neumatic height adjustment,<br>chukra® lumbar support,<br>ertical stitch detail.                      |
|        | Granada                                                                                                                                                                                               |        |                                                                                                                                                     |          |                                         |                                                                                                                                     |
| 3202   | Pneumatic height adjustment,<br>detailed back.<br>With seat slider (MD).                                                                                                                              | 3212   | <b>Low Back Multi-Tilter</b><br>Pneumatic height adjustment,<br>plain back.<br>With seat slider (MD).                                               | 3217     | P p                                     | <b>ligh Back Multi-Tilter</b><br>neumatic height adjustment,<br>Jain back.<br>Vith seat slider (MD).                                |
| 3252   | Plain back.                                                                                                                                                                                           | 3253   | Side Chair<br>Armless<br>Plain back.                                                                                                                | 3254     | P                                       | ow Back Task Chair Armless<br>neumatic height adjustment,<br>lain back.                                                             |
| 3255   | Low Back Task Chair<br>Pneumatic height adjustment,<br>plain back.                                                                                                                                    | 3262   | Low Back Armchair<br>Detailed back.                                                                                                                 | 3263     |                                         | ide Chair Armless<br>etailed/styled back.                                                                                           |
| 3264   | <b>Low Back Task Chair Armless</b><br>Pneumatic height adjustment,<br>detailed/styled back.                                                                                                           | 3265   | Low Back Task Chair<br>Pneumatic height adjustment,<br>detailed/styled back.                                                                        | 3274     | P                                       | ow Back Operator Armless<br>neumatic height adjustment,<br>lain back.                                                               |
| 3275   | <b>Low Back Operator</b><br>Pneumatic height adjustment,<br>plain back.                                                                                                                               | 3277   | <b>Drafting Chair</b><br>Armless<br>Pneumatic height adjustment,<br>detailed/styled back.                                                           | 3278     | P                                       | Drafting Chair<br>Armless<br>neumatic height<br>djustment, plain back.                                                              |
| 3284   | Low Back Operator Armless<br>Pneumatic height adjustment,<br>detailed/styled back.                                                                                                                    | 3285   | Low Back Operator<br>Pneumatic height adjustment,<br>detailed/styled back.                                                                          | 3287     | P                                       | Drafting Chair<br>neumatic height adjustment,<br>letailed/styled back.                                                              |
| 3288   | Preumatic height<br>adjustment, plain back.                                                                                                                                                           |        |                                                                                                                                                     |          |                                         |                                                                                                                                     |
|        | Granada - Push Button                                                                                                                                                                                 |        |                                                                                                                                                     |          |                                         |                                                                                                                                     |
| 3105-1 | High Back Synchro-Tilter<br>Pneumatic height adjustment,<br>plain back.                                                                                                                               | 3106-1 | Low Back Synchro-Tilter<br>Pneumatic height adjustment,<br>plain back.                                                                              | 3105-4   | P                                       | ligh Back Tilter<br>neumatic height adjustment,<br>Iain back.                                                                       |
| 3106-4 | <b>Low Back Tilter</b><br>Pneumatic height adjustment,<br>plain back.                                                                                                                                 | 3106-6 | <b>Low Back Task</b><br>Pneumatic height adjustment,<br>plain back.                                                                                 | 3106-7   | P                                       | <b>ow Back Posture Task</b><br>neumatic height adjustment,<br>lain back.                                                            |
| 3108-1 | <b>Low Back Synchro-Tilter</b><br>Pneumatic height adjustment,<br>detailed/styled back.                                                                                                               | 3108-4 | <b>Low Back Tilter</b><br>Pneumatic height adjustment,<br>detailed/styled back.                                                                     | 3108-6   | P                                       | ow Back Task<br>neumatic height adjustment,<br>letailed/styled back.                                                                |
| 3108-7 | Low Back Posture Task   Pneumatic height adjustment,   detailed/styled back.                                                                                                                          |        | -                                                                                                                                                   |          |                                         |                                                                                                                                     |
|        | <b>Global</b> - Canada<br>560 Supertest Road Downsview Ontario Canada M<br>Tel (416) 661-3660 (800) 668-5870<br>Customer Service: Fax (800) 361-3182<br>Government Customer Service: Fax (416) 739-63 |        | 17 West Stow Road P.O. Box 562 560 Sup   Marlton New Jersey U.S.A. 08053 Ontario   Tel (856) 596-3390 (800) 220-1900 Tel (416)                      | Canada M | I Downsview<br>13J 2M6<br>(800) 668-583 | GGI Office Furniture (UK) Ltd.<br>Global Way Darwen<br>Lancashire UK BB3 ORW<br>70 Tel +44(0) 1254 778500<br>Fax +44(0) 1254 778519 |