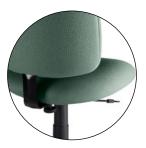

### Operator

1 pneumatic seat height adjustment

3 back height adjustment

Two levers, seat and back angles adjust independently of each other and lock in any position or free float

#### **Multi Tilter**

- 1 pneumatic seat height adjustment
- 2 seat depth adjustment.
- 3 back height adjustment

4 forward and rearward seat tilt with infinite tilt-lock control, back angle adjustment

Height adjustable arms – are standard on all Granada chairs with "T" arms.