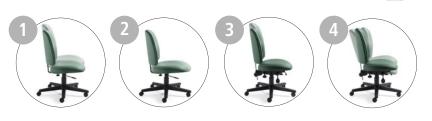

# The Three Mechanism

# Options

2 seat depth adjustment.

### Operator

1 pneumatic seat height adjustment

3 back height adjustment

Two levers, seat and back angles adjust independently of each other and lock in any position or free float

#### **Multi Tilter**

- 1 pneumatic seat height adjustment
- 2 seat depth adjustment.
- 3 back height adjustment

4 forward and rearward seat tilt with infinite tilt-lock control, back angle adjustment

Height adjustable arms – are standard on all Granada chairs with "T" arms.