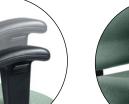

#### **Multi Tilter**

- 1 pneumatic seat height adjustment
- 2 seat depth adjustment.
- 3 back height adjustment

4 forward and rearward seat tilt with infinite tilt-lock control, back angle adjustment

Height adjustable arms – are standard on all Granada chairs with "T" arms.

Width adjustable arms – are standard on all Granada chairs with "T" arms. 31 optional arms available.

**Contoured seat** – All Granada models feature contoured seats with waterfall edges.

Features

**Stitching** – Detailed back stitching is available on some models.