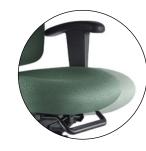

### Operator

1 pneumatic seat height adjustment

3 back height adjustment

Two levers, seat and back angles adjust independently of each other and lock in any position or free float

#### **Multi Tilter**

- 1 pneumatic seat height adjustment
- 2 seat depth adjustment.
- 3 back height adjustment

4 forward and rearward seat tilt with infinite tilt-lock control, back angle adjustment

Height adjustable arms – are standard on all Granada chairs with "T" arms.