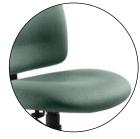

Width adjustable arms – are standard on all Granada chairs with "T" arms. 31 optional arms available.

**Contoured seat** – All Granada models feature contoured seats with waterfall edges.

Features

**Stitching** – Detailed back stitching is available on some models.

Seat slider (MD) – Adjustable seat depth is standard on multi-tilter models allowing the users to change the seat depth to accommodate the length of their thighs.