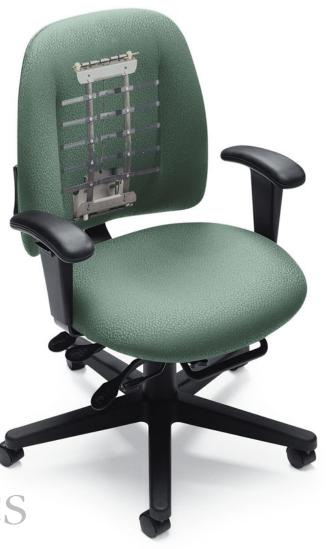

## Granada...35 different models to suit every office and ergonomic requirement.

An easily adjustable lumbar support allows users to choose their desired level of comfort throughout the day. By supporting the upper body, SCHUKRA lumbar adjustment helps to alleviate neck and shoulder tension. An easy to use handle on the chair back increases and decreases the curvature of the lumbar support for desired level of comfort.

# umbar Support

|        | Description                                                                                                                                                                                           | I      |                                                                                                                                                     |          |                                         |                                                                                                                                     |
|--------|-------------------------------------------------------------------------------------------------------------------------------------------------------------------------------------------------------|--------|-----------------------------------------------------------------------------------------------------------------------------------------------------|----------|-----------------------------------------|-------------------------------------------------------------------------------------------------------------------------------------|
|        | Granada with SCHUKRA®                                                                                                                                                                                 |        |                                                                                                                                                     |          |                                         |                                                                                                                                     |
| 3112   | Mid Back Multi-Tilter<br>Pneumatic height adjustment,<br>Schukra® lumbar support,<br>vertical stitch detail.<br>With seat slider (MD).                                                                | 3117   | High Back Multi-Tilter<br>Pneumatic height adjustment,<br>Schukra <sup>®</sup> lumbar support,<br>vertical stitch detail.<br>With seat slider (MD). | 3118     | P<br>S                                  | <b>Aid Back Operator</b><br>Armless<br>neumatic height adjustment,<br>chukra® lumbar support,<br>ertical stitch detail.             |
| 3119   | Mid Back Operator<br>Pneumatic height adjustment,<br>Schukra® lumbar support,<br>vertical stitch detail.                                                                                              | 3124   | Mid Back Task Chair Armless<br>Pneumatic height adjustment,<br>Schukra® lumbar support,<br>vertical stitch detail.                                  | 3125     | P<br>S                                  | <b>Aid Back Task Chair</b><br>neumatic height adjustment,<br>chukra® lumbar support,<br>ertical stitch detail.                      |
|        | Granada                                                                                                                                                                                               |        |                                                                                                                                                     |          |                                         |                                                                                                                                     |
| 3202   | Pneumatic height adjustment,<br>detailed back.<br>With seat slider (MD).                                                                                                                              | 3212   | <b>Low Back Multi-Tilter</b><br>Pneumatic height adjustment,<br>plain back.<br>With seat slider (MD).                                               | 3217     | P p                                     | <b>ligh Back Multi-Tilter</b><br>neumatic height adjustment,<br>Jain back.<br>Vith seat slider (MD).                                |
| 3252   | Plain back.                                                                                                                                                                                           | 3253   | Side Chair<br>Armless<br>Plain back.                                                                                                                | 3254     | P                                       | ow Back Task Chair Armless<br>neumatic height adjustment,<br>lain back.                                                             |
| 3255   | Low Back Task Chair<br>Pneumatic height adjustment,<br>plain back.                                                                                                                                    | 3262   | Low Back Armchair<br>Detailed back.                                                                                                                 | 3263     |                                         | ide Chair Armless<br>etailed/styled back.                                                                                           |
| 3264   | <b>Low Back Task Chair Armless</b><br>Pneumatic height adjustment,<br>detailed/styled back.                                                                                                           | 3265   | Low Back Task Chair<br>Pneumatic height adjustment,<br>detailed/styled back.                                                                        | 3274     | P                                       | ow Back Operator Armless<br>neumatic height adjustment,<br>lain back.                                                               |
| 3275   | <b>Low Back Operator</b><br>Pneumatic height adjustment,<br>plain back.                                                                                                                               | 3277   | <b>Drafting Chair</b><br>Armless<br>Pneumatic height adjustment,<br>detailed/styled back.                                                           | 3278     | P                                       | Drafting Chair<br>Armless<br>neumatic height<br>djustment, plain back.                                                              |
| 3284   | Low Back Operator Armless<br>Pneumatic height adjustment,<br>detailed/styled back.                                                                                                                    | 3285   | Low Back Operator<br>Pneumatic height adjustment,<br>detailed/styled back.                                                                          | 3287     | P                                       | Drafting Chair<br>neumatic height adjustment,<br>letailed/styled back.                                                              |
| 3288   | Preumatic height<br>adjustment, plain back.                                                                                                                                                           |        |                                                                                                                                                     |          |                                         |                                                                                                                                     |
|        | Granada - Push Button                                                                                                                                                                                 |        |                                                                                                                                                     |          |                                         |                                                                                                                                     |
| 3105-1 | High Back Synchro-Tilter<br>Pneumatic height adjustment,<br>plain back.                                                                                                                               | 3106-1 | Low Back Synchro-Tilter<br>Pneumatic height adjustment,<br>plain back.                                                                              | 3105-4   | P                                       | ligh Back Tilter<br>neumatic height adjustment,<br>Iain back.                                                                       |
| 3106-4 | <b>Low Back Tilter</b><br>Pneumatic height adjustment,<br>plain back.                                                                                                                                 | 3106-6 | <b>Low Back Task</b><br>Pneumatic height adjustment,<br>plain back.                                                                                 | 3106-7   | P                                       | <b>ow Back Posture Task</b><br>neumatic height adjustment,<br>lain back.                                                            |
| 3108-1 | <b>Low Back Synchro-Tilter</b><br>Pneumatic height adjustment,<br>detailed/styled back.                                                                                                               | 3108-4 | <b>Low Back Tilter</b><br>Pneumatic height adjustment,<br>detailed/styled back.                                                                     | 3108-6   | P                                       | ow Back Task<br>neumatic height adjustment,<br>letailed/styled back.                                                                |
| 3108-7 | Low Back Posture Task   Pneumatic height adjustment,   detailed/styled back.                                                                                                                          |        | -                                                                                                                                                   |          |                                         |                                                                                                                                     |
|        | <b>Global</b> - Canada<br>560 Supertest Road Downsview Ontario Canada M<br>Tel (416) 661-3660 (800) 668-5870<br>Customer Service: Fax (800) 361-3182<br>Government Customer Service: Fax (416) 739-63 |        | 17 West Stow Road P.O. Box 562 560 Sup   Marlton New Jersey U.S.A. 08053 Ontario   Tel (856) 596-3390 (800) 220-1900 Tel (416)                      | Canada M | I Downsview<br>13J 2M6<br>(800) 668-583 | GGI Office Furniture (UK) Ltd.<br>Global Way Darwen<br>Lancashire UK BB3 ORW<br>70 Tel +44(0) 1254 778500<br>Fax +44(0) 1254 778519 |